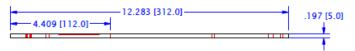

## **Mechanical Specs**

Example: For AR700-0500 sensors

| Hole Table |            |            |                       |
|------------|------------|------------|-----------------------|
| HOLE       | XDIM       | YDIM       | DESCRIPTION           |
| A1         | 20.000 mm  | 20.000 mm  | M6x1 - 6H ▼ 12.000    |
| A2         | 292.000 mm | 20.000 mm  | M6x1 - 6H ¥ 12.000    |
| A3         | 20.000 mm  | 223.600 mm | M6x1 - 6H ¥ 12.000    |
| A4         | 292.000 mm | 223.600 mm | M6x1 - 6H ¥ 12.000    |
| B1         | 227.400 mm | 39.000 mm  | M3x0.5 - 6H ▼ 6.000   |
| B2         | 304.100 mm | 87.100 mm  | M3x0.5 - 6H ▼ 6.000   |
| B3         | 304.100 mm | 156.500 mm | M3x0.5 - 6H ▼ 6.000   |
| B4         | 227.400 mm | 204.600 mm | M3x0.5 - 6H ▼ 6.000   |
| D1         | 20.000 mm  | 35.000 mm  | 8-32 UNC - 2B ¥ 8.331 |
| D2         | 41.530 mm  | 35.000 mm  | 8-32 UNC - 2B ¥ 8.331 |
| D3         | 20.000 mm  | 208.600 mm | 8-32 UNC - 2B ▼ 8.331 |
| D4         | 41.530 mm  | 208.600 mm | 8-32 UNC - 2B ▼ 8.331 |