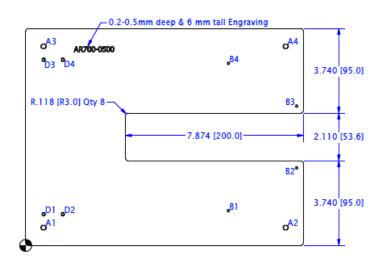

## **Mechanical Specs**

Example: For AR700-0500 sensors

| Hole Table |            |            |                       |
|------------|------------|------------|-----------------------|
| HOLE       | XDIM       | YDIM       | DESCRIPTION           |
| A1         | 20.000 mm  | 20.000 mm  | M6x1 - 6H ▼ 12.000    |
| A2         | 292.000 mm | 20.000 mm  | M6x1 - 6H ¥ 12.000    |
| A3         | 20.000 mm  | 223.600 mm | M6x1 - 6H ¥ 12.000    |
| A4         | 292.000 mm | 223.600 mm | M6x1 - 6H ¥ 12.000    |
| B1         | 227.400 mm | 39.000 mm  | M3x0.5 - 6H ▼ 6.000   |
| B2         | 304.100 mm | 87.100 mm  | M3x0.5 - 6H ▼ 6.000   |
| B3         | 304.100 mm | 156.500 mm | M3x0.5 - 6H ▼ 6.000   |
| B4         | 227.400 mm | 204.600 mm | M3x0.5 - 6H ▼ 6.000   |
| D1         | 20.000 mm  | 35.000 mm  | 8-32 UNC - 2B ¥ 8.331 |
| D2         | 41.530 mm  | 35.000 mm  | 8-32 UNC - 2B ¥ 8.331 |
| D3         | 20.000 mm  | 208.600 mm | 8-32 UNC - 2B ▼ 8.331 |
| D4         | 41.530 mm  | 208.600 mm | 8-32 UNC - 2B ▼ 8.331 |