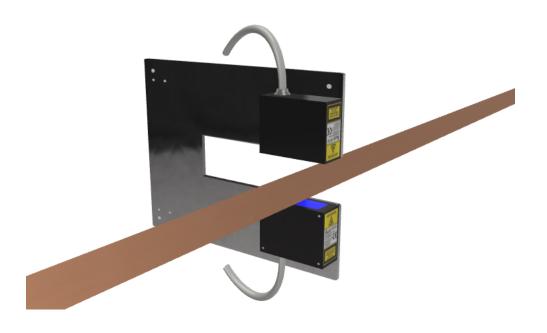

The Acuity AR700 C-Frame is designed to mount two AR700 sensors in opposition to take easy and accurate thickness measurements.

AR700 C-Frame

## AR700 C-Frame Information

The AR700 C-Frame is a precisely manufactured frame designed to mount two Acuity AR700 sensors in opposition to measure thickness of material easily and precisely. The C-Frame comes with M3 and M6 threaded mounted holes to both mount the sensors and mount to another piece of hardware. The C-Frames are available for AR700 sensors with ranges from 1/8 inches to 4 inches.

## AR700 C-Frame Application Example