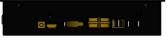

## **Touch Panel Display Specifications**

|                        | 8" Screen Size                                                                                                                                       |
|------------------------|------------------------------------------------------------------------------------------------------------------------------------------------------|
| Power Consumption      | 12V DC / 36W                                                                                                                                         |
| Dimensions (W x H x D) | 236 mm x 190 mm x 51mm                                                                                                                               |
| Display Size           | 122.5 x 163 mm (H X W)                                                                                                                               |
| Screen Resolution      | 800 x 600                                                                                                                                            |
| Viewing angle (H/V°)   | 178°/178°                                                                                                                                            |
| Operating Temperature  | -10°C~50°C (ambient with air flow)                                                                                                                   |
| Humidity               | 10% to 95% (Non-Condensing)                                                                                                                          |
| Environmental          | IP 65 compliant front panel                                                                                                                          |
| Weight                 | N.W. 1.5kg / G.W. 3kg                                                                                                                                |
| Input / Output         | (6) RS-232 COM port (DB-9 connector), (4) USB, (2) LAN RJ-45, (1) Power switch, (1) Reset button, (1) AT/ATX switch, (1) 12V power jack with adapter |
| Mounting               | Panel, Wall, Stand, Arm, Rack                                                                                                                        |