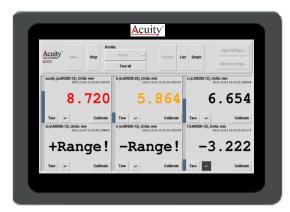

The Touch Panel Display communicates with up to six Acuity sensors using RS-232 serial interfaces. The touch panel can be easily configured using on-screen buttons to display, scale, and even graph the sensors' distance outputs. Relative dimensions can be measured using a tare function. With two Acuity sensors paired together, the touch panel can serve as a thickness gauge. Limits can be programmed into the touch panel to give a visual warning to operators that the target is too close or too far or too thick or too thin. With a USB flash drive, measurements can be logged and saved for further analysis.

#### Features/Benefits

- Support for up to six sensors shown on the screen at the same time
- Dual-sensor thickness measurement mode (up to 3 different dual thickness measurement locations)
- Three sensor plane measurement mode
- Visual alerts when measurements are approaching or exceeding desired limits
- Measurement logging and output to a USB drive
- Real-time stream of outputs via RS232 serial connection
- Easy calibration of measurements to match known distances and standards
- Accepts user-defined distance offsets and offers a TARE function through the touch screen interface
- Bright and easy-to-read display can be mounted in industrial panels or in your work area
- Secured Linux OS for security and reliability
- Remote update for latest installation software using an Ethernet connection or a USB drive