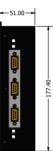

# Touch Panel Display Dimensions (units in mm)

© 2022 Specifications are subject to change without notice A product line of Schmitt Industries, Inc. 2765 NW Nicolai Street, Portland, Oregon, 97210, USA Tel: (503) 227-7908 | Fax: (503) 223-1258 | acuitylaser.com

## **Touch Panel Display Specifications**

|                        | 8" Screen Size                                                                                                                                       |
|------------------------|------------------------------------------------------------------------------------------------------------------------------------------------------|
| Power Consumption      | 12V DC / 36W                                                                                                                                         |
| Dimensions (W x H x D) | 236 mm x 190 mm x 51mm                                                                                                                               |
| Display Size           | 122.5 x 163 mm (H X W)                                                                                                                               |
| Screen Resolution      | 800 x 600                                                                                                                                            |
| Viewing angle (H/V°)   | 178°/178°                                                                                                                                            |
| Operating Temperature  | -10°C~50°C (ambient with air flow)                                                                                                                   |
| Humidity               | 10% to 95% (Non-Condensing)                                                                                                                          |
| Environmental          | IP 65 compliant front panel                                                                                                                          |
| Weight                 | N.W. 1.5kg / G.W. 3kg                                                                                                                                |
| Input / Output         | (6) RS-232 COM port (DB-9 connector), (4) USB, (2) LAN RJ-45, (1) Power switch, (1) Reset button, (1) AT/ATX switch, (1) 12V power jack with adapter |
| Mounting               | Panel, Wall, Stand, Arm, Rack                                                                                                                        |