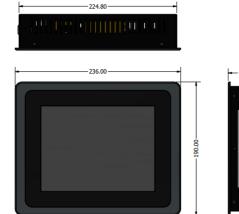

## **Touch Panel Display Specifications**

|                        | 8" Screen Size                                                                                                                                       |
|------------------------|------------------------------------------------------------------------------------------------------------------------------------------------------|
| Power Consumption      | 12V DC / 36W                                                                                                                                         |
| Dimensions (W x H x D) | 236 mm x 190 mm x 51mm                                                                                                                               |
| Display Size           | 122.5 x 163 mm (H X W)                                                                                                                               |
| Screen Resolution      | 800 x 600                                                                                                                                            |
| Viewing angle (H/V°)   | 178°/178°                                                                                                                                            |
| Operating Temperature  | -10°C~50°C (ambient with air flow)                                                                                                                   |
| Humidity               | 10% to 95% (Non-Condensing)                                                                                                                          |
| Environmental          | IP 65 compliant front panel                                                                                                                          |
| Weight                 | N.W. 1.5kg / G.W. 3kg                                                                                                                                |
| Input / Output         | (6) RS-232 COM port (DB-9 connector), (4) USB, (2) LAN RJ-45, (1) Power switch, (1) Reset button, (1) AT/ATX switch, (1) 12V power jack with adapter |
| Mounting               | Panel, Wall, Stand, Arm, Rack                                                                                                                        |

# Touch Panel Display Dimensions (units in mm)

© 2022 Specifications are subject to change without notice A product line of Schmitt Industries, Inc. 2765 NW Nicolai Street, Portland, Oregon, 97210, USA Tel: (503) 227-7908 | Fax: (503) 223-1258 | acuitylaser.com