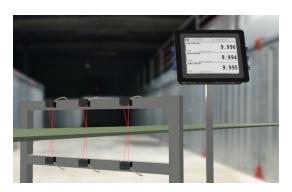

The **8-inch Touch Panel Display** can control up to six Acuity laser sensors and display their distance readings. Using serial communications, this smart terminal includes software applications for calculating thickness and other dimensions without the need for a computer or software programming.

The Touch Panel Display communicates with up to six Acuity sensors using RS-232 serial interfaces. The touch panel can be easily configured using on-screen buttons to display, scale, and even graph the sensors' distance outputs. Relative dimensions can be measured using a tare function. With two Acuity sensors paired together, the touch panel can serve as a thickness gauge. Limits can be programmed into the touch panel to give a visual warning to operators that the target is too close or too far or too thick or too thin. With a USB flash drive, measurements can be logged and saved for further analysis.